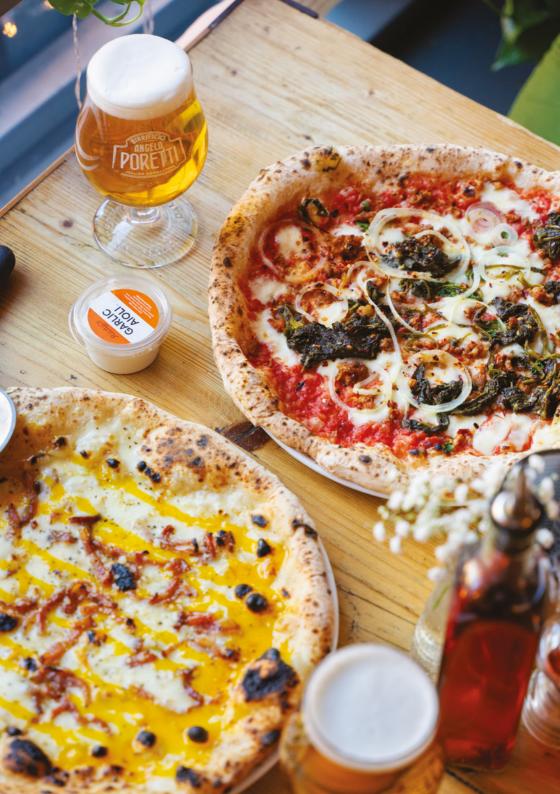

## OUR PACKAGE PIZZA PARTY...

ENJOY TWO DRINKS SPRITZ, APERITIVO OR BEER FULL PIZZA EACH MARGHERITA, PORTOBELLO, SALAME OR TRIPLE PEPPERONI A SIDE SALAD CAESAR SALAD OR TOMATO + BUFALA CAPRESE SALAD

#### **MARGHERITA \***

San Marzano tomato, fior di latte, basil, Grana Padano, e.v. olive oil

#### SALAME \*

San Marzano tomato, fior di latte, Grana Padano, salame Napoli, basil, e.v. olive oil

.... 25 PP

#### **TRIPLE PEPPERONI \***

San Marzano tomato, fior di latte, Napoli pepperoni, British pepperoni, Calabrian pepperoni, stracciatella (burrata heart) and chilli honey

#### **PORTOBELLO \***

San Marzano tomato, fior di latte, portobello mushroom, basil, oregano, sea salt, Grana Padano, garlic oil