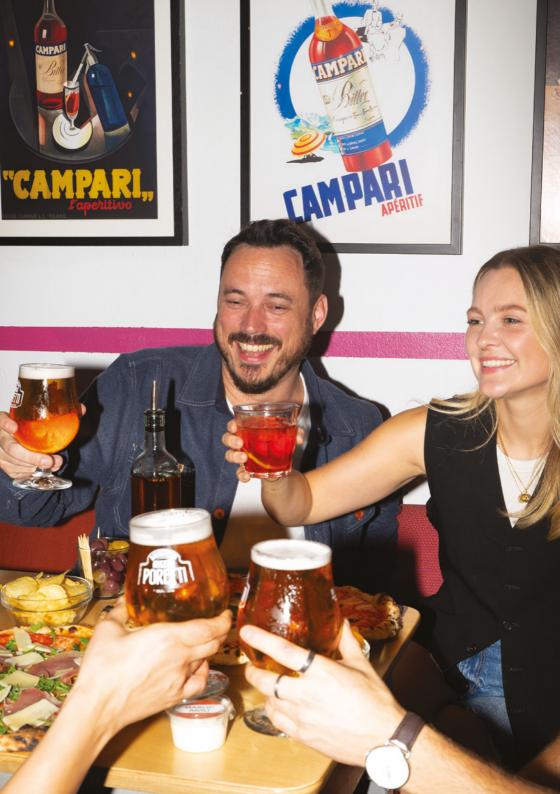

#### DRINKS SELECTION

#### **APERITIVO**

#### APEROL SPRITZ

Classic Aperol mixed with prosecco and soda

#### BEER