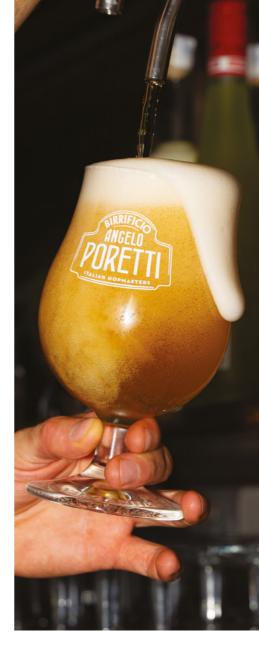

#### PORETTI DRAUGHT PINT

(Varese, Italy) 4.8% Citrusy lager with a hoppy lingering finish