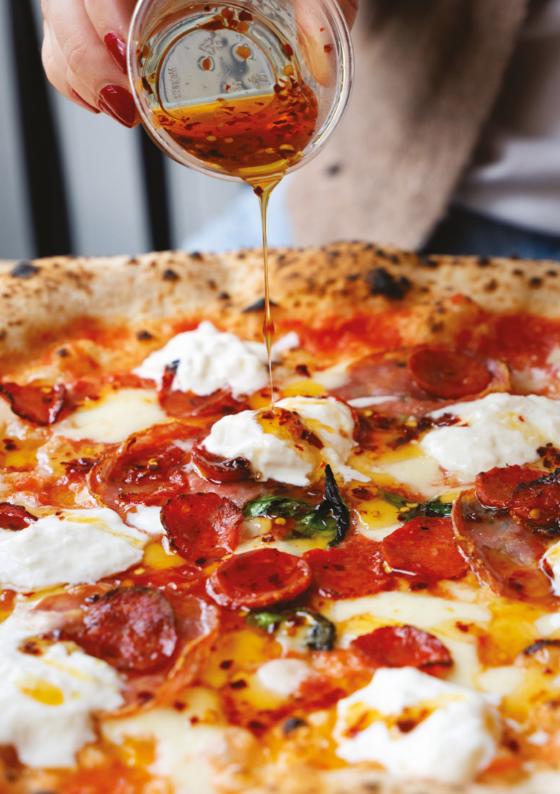

#### TRIPLE PEPPERONI \*

San Marzano tomato, fior di latte, Napoli pepperoni, British pepperoni, Calabrian pepperoni, stracciatella (burrata heart) and chilli honey