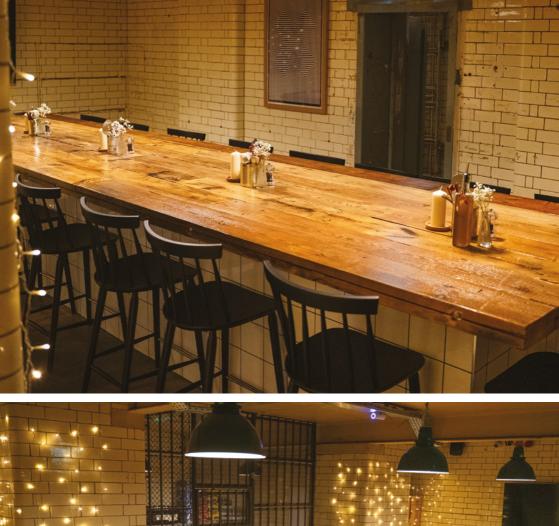

With its very own space for parties for up to 24 people, you can enjoy authentic Neapolitan pizza in the heart of Nottingham with friends, family or colleagues.

### PRIVATE PARTIES

Whether you're looking to raise a glass to a milestone birthday, transport yourself to Naples to celebrate an engagement, or simply share a slice with loved ones, The Vault is the perfect space to throw a party, just how you like. Go fully private and hire the whole room for up to 24 of your friends, or get friendly with other partying guests and pick semi private, the choice is yours.

### NETWORKING MEETS NAPLES

With space for up to 24 people, here at The Vault we can help you create anything from a relaxed networking event or a space to treat you and your colleagues to delicious Rudy's Neapolitan pizza and drinks.