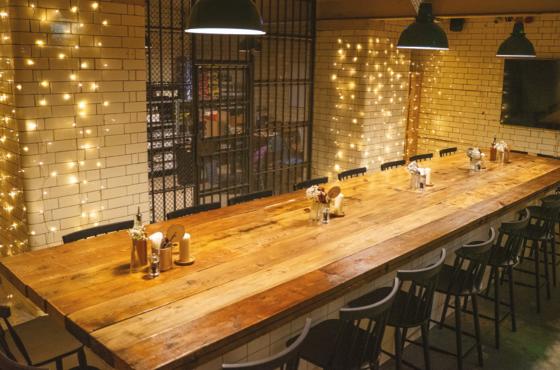

## THE VAULT

Head downstairs at Rudy's to "The Vault", our private pizza basement in the heart of Nottingham. Whatever the occasion, "The Vault" has everything you need to enjoy the Rudy's you know and love, with the people you know and love.

With its very own space for parties for up to 24 people, you can enjoy authentic Neapolitan pizza in the heart of Nottingham with friends, family or colleagues.

### PRIVATE PARTIES

Whether you're looking to raise a glass to a milestone birthday, transport yourself to Naples to celebrate an engagement, or simply share a slice with loved ones, The Vault is the perfect space to throw a party, just how you like. Go fully private and hire the whole room for up to 24 of your friends, or get friendly with other partying guests and pick semi private, the choice is yours.

### NETWORKING MEETS NAPLES

With space for up to 24 people, here at The Vault we can help you create anything from a relaxed networking event or a space to treat you and your colleagues to delicious Rudy's Neapolitan pizza and drinks.