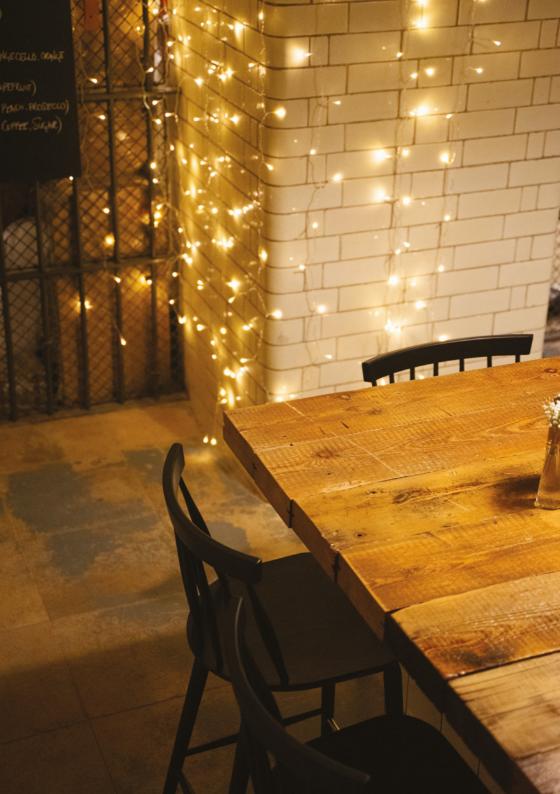

## THE VAULT

Head downstairs at Rudy's to "The Vault", our private pizza basement in the heart of Nottingham. Whatever the occasion, "The Vault" has everything you need to enjoy the Rudy's you know and love, with the people you know and love.

### PRIVATE PARTIES

Whether you're looking to raise a glass to a milestone birthday, transport yourself to Naples to celebrate an engagement, or simply share a slice with loved ones, The Vault is the perfect space to throw a party, just how you like. Go fully private and hire the whole room for up to 24 of your friends, or get friendly with other partying guests and pick semi private, the choice is yours.