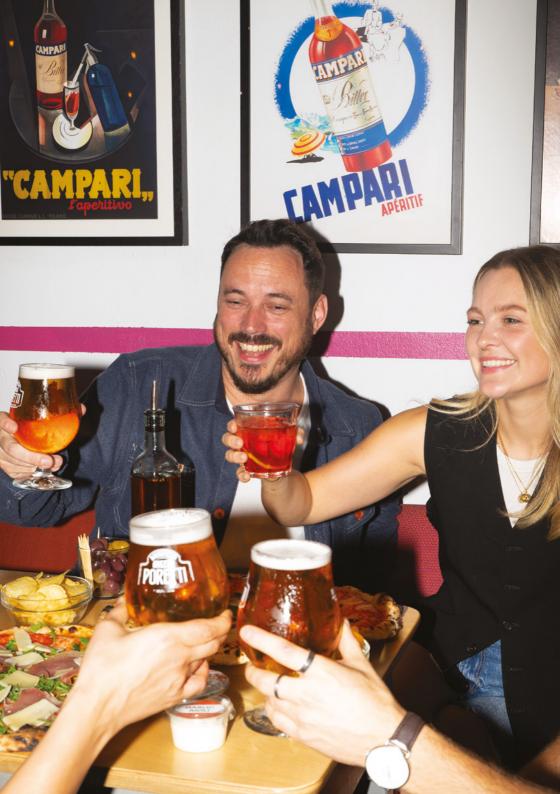

#### **DRINKS SELECTION**

#### **APERITIVO**

#### **APEROL SPRITZ**

Classic Aperol mixed with prosecco and soda

#### **BLOOD ORANGE MIMOSA**

Prosecco, blood orangecello, orange juice

GRAPEFRUIT 'MALFY'
GIN + TONIC