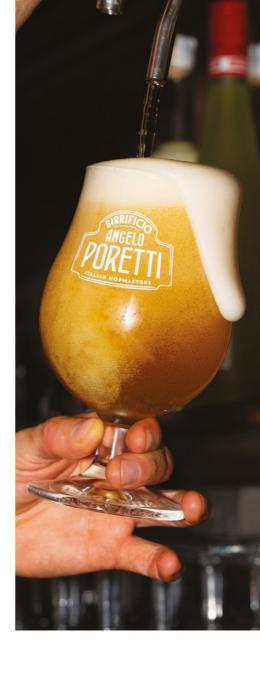

#### PORETTI DRAUGHT PINT

(Varese, Italy) 4.8%

Citrusy lager with a hoppy lingering finish